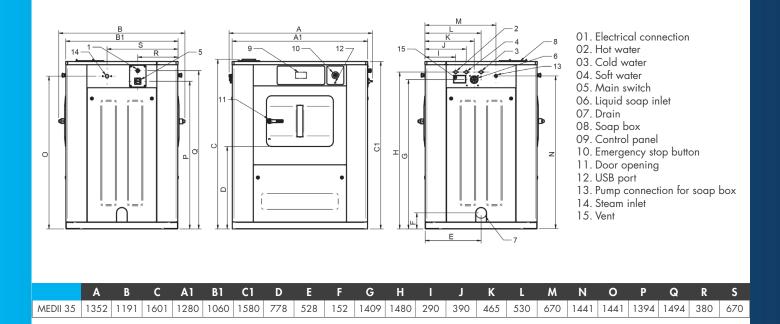

Eau chaude t Eau froid

WET

Wet cleaning

Easy

Installation et

Charge optimale

| TECHNICAL DATA                          | UNIT.          | MEDII 35      |
|-----------------------------------------|----------------|---------------|
| DRUM                                    |                |               |
| Capacity 1:9 / 1:10                     | Kg             | 37 / 33       |
| Volume                                  | I              | 330           |
| Diameter                                | mm             | 800           |
| Depth                                   | mm             | 654           |
| Number of compartments                  | N°.            | 1             |
| GENERAL DETAILS                         |                |               |
| Washing speed / Spining speed           | r.p.m.         | 45 / 1000     |
| G Force                                 | -              | 448           |
| Easy Touch Microprocessor               | -              | Standard      |
| Double drain                            | -              | Option        |
| DOORS                                   |                |               |
| Drum doors dimensions                   | mm             | 450 x 320     |
| Vat doors dimensions                    | mm             | 510 x 460     |
| Height base door                        | mm             | 776           |
| POWER                                   |                |               |
| Motor                                   | kW             | 4             |
| Electric heating                        | kW             | 27            |
| Max. power (electric heating)           | kW             | 31            |
| Max. power (hot water model)            | kW             | 4             |
| Max. power (steam model)                | kW             | 4             |
| CONNECTIONS                             |                |               |
| Water inlets                            | inch           | 3/4           |
| Steam inlet                             | inch           | 3/4           |
| Drain                                   | mm/inch        | 80 / 3″       |
| MACHINE DIMENSIONS / PACKING DIMENSIONS |                |               |
| Length / Length                         | mm             | 1.276 / 1.452 |
| Width / Width                           | mm             | 1.056 / 1.222 |
| Height / Height                         | mm             | 1.580 / 1.694 |
| Net weight / Gross weight               | kg             | 748 / 780     |
| Volume                                  | m <sup>3</sup> | 3.01          |