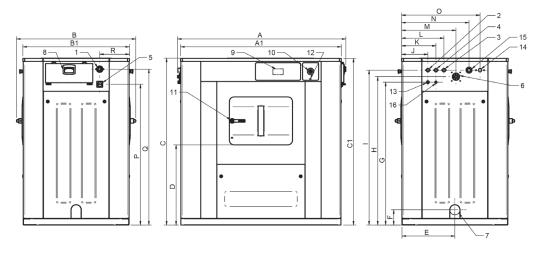

- 01. Electrical connection
- 02. Hot water
- 03. Cold water
- 04. Soft water
- 04. Son water
  05. Main switch
  06. Liquid soap inlet
  07. Drain
  08. Soap box

- 08. Soap box
  09. Control panel
  10. Emergency stop button
  11. Door opening
  12. USB port
  13. Pump connection for soap box
  14. Steam inlet
- 15. Vent
- 16. Water for soap box

|          | Α    | В    | С    | A1   | B1   | C1   | D   | E   | F   | G    | Н    | -1   | J   | K   | L   | M   | N   | 0   | P    | Q    | R   | S |
|----------|------|------|------|------|------|------|-----|-----|-----|------|------|------|-----|-----|-----|-----|-----|-----|------|------|-----|---|
| MEDII 50 | 1679 | 1190 | 1662 | 1602 | 1062 | 1660 | 798 | 528 | 152 | 1423 | 1478 | 1543 | 262 | 342 | 422 | 542 | 672 | 782 | 1403 | 1553 | 296 | - |