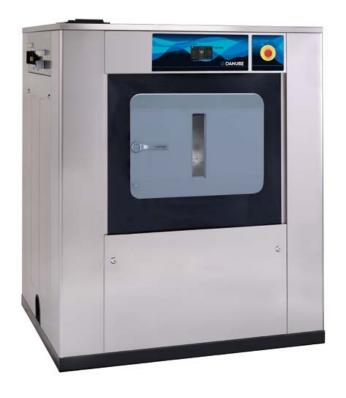

## BARRIER WASHER EXTRACTORS NEW EASY TOUCH MICROPROCESSOR

MEDII 50

## **FEATURES**

- High spin soft mounted washer extractor, no need of anchorage, 2 opposed doors.
- Extraction speed 900 RPM.
- G force 360
- Horizontally suspended drum by means of 2 axles which increase robustness, 1 compartment.
- Electric or steam heating.
- New EASY TOUCH microprocessor with Touch Screen and a lot of devices for a greater flexibility.
- 26 preset programs, unlimited creation of new programs.
- WET CLEANING system integrated (standard).
- Standard double display.
- OPTIMAL LOAD system integrated: manual indication of the load.
- 3 water inlets standard.
- Capacity 49 kg.
- Body, drum and vat in stainless steel.
- Soap dispenser with 4 compartments.
- 8 signals for dosing pumps.
- Out of balance detection by means of the inverter.
- Traceability data storage integrated.