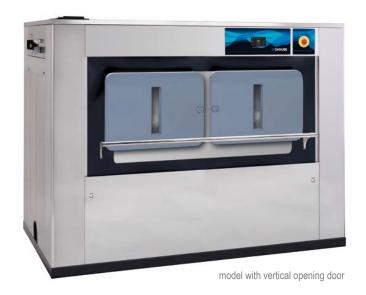

## BARRIER WASHER EXTRACTORS NEW EASY TOUCH MICROPROCESSOR

MEDII 66

## **OPTIONS**

- 2nd drain valve.
- Central position of drain valve.
- Titration valve.
- Automatic weighing sensor system on feet.
- Drum electric brake.
- Relay card to increase up to 14 signals for dosing pumps.
- Plinth up to 850 mm loading height from door bottom.
- Stainless steel wall frame with rubber.
- Lighting column at the end of cycle.
- Dual heating electric steam.
- Vertical opening of door instead of the lateral one of both doors.