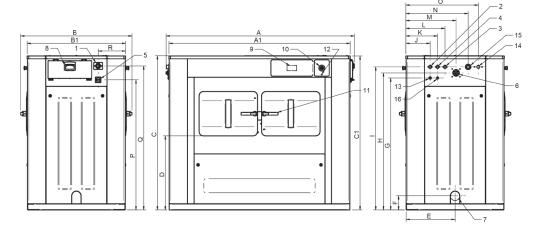

- 01. Electrical connection
- 02. Hot water
- 03. Cold water
- 04. Soft water

- 04. Soft water
  05. Main switch
  06. Liquid soap inlet
  07. Drain
  08. Soap box
  09. Control panel
  10. Emergency stop button
  11. Door opening
  12. USB port
  13. Pump connection for soap box
  14. Steam inlet
  15. Vent
  16. Water for soap box

- 16. Water for soap box

|          | Α    | В    | С    | <b>A</b> 1 | B1   | C1   | D   | E   | F   | G    | Н    | -1   | J   | K   | L   | M   | N   | 0   | P    | Q    | R   | S |
|----------|------|------|------|------------|------|------|-----|-----|-----|------|------|------|-----|-----|-----|-----|-----|-----|------|------|-----|---|
| MEDII 66 | 2032 | 1201 | 1662 | 1955       | 1062 | 1660 | 798 | 528 | 152 | 1423 | 1478 | 1543 | 262 | 342 | 422 | 542 | 672 | 782 | 1403 | 1553 | 296 | - |